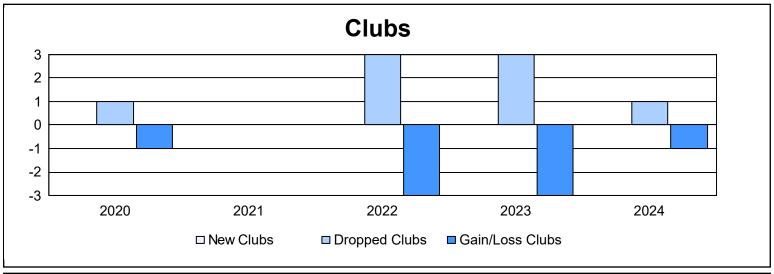

District 25 F

As of June 2024 Cumulative

| Year      | New<br>Clubs | Dropped<br>Clubs | Gain/<br>Loss<br>Clubs | New<br>Members | Charter<br>Members | Reinstate<br>Members | Transfer<br>Members | Total<br>Member<br>Added | Total<br>Members<br>Dropped | Gain/<br>Loss<br>Members |
|-----------|--------------|------------------|------------------------|----------------|--------------------|----------------------|---------------------|--------------------------|-----------------------------|--------------------------|
| 2019-2020 | 0            | 1                | -1                     | 82             | 11                 | 12                   | 5                   | 110                      | 151                         | -41                      |
| 2020-2021 | 0            | 0                | 0                      | 50             | 0                  | 4                    | 11                  | 65                       | 166                         | -101                     |
| 2021-2022 | 0            | 3                | -3                     | 71             | 0                  | 14                   | 4                   | 89                       | 179                         | -90                      |
| 2022-2023 | 0            | 3                | -3                     | 91             | 1                  | 4                    | 21                  | 117                      | 153                         | -36                      |
| 2023-2024 | 0            | 1                | -1                     | 97             | 0                  | 10                   | 2                   | 109                      | 144                         | -35                      |
| Average   | 0            | 2                | -2                     | 78             | 2                  | 9                    | 9                   | 98                       | 159                         | -61                      |