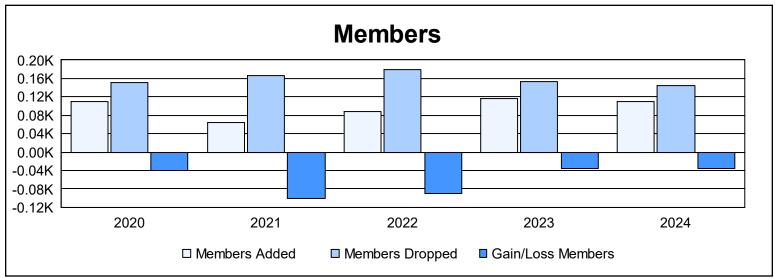

District 25 F

As of June 2024 Cumulative

| Year      | New<br>Clubs | Dropped<br>Clubs | Gain/<br>Loss<br>Clubs | New<br>Members | Charter<br>Members | Reinstate<br>Members | Transfer<br>Members | Total<br>Member<br>Added | Total<br>Members<br>Dropped | Gain/<br>Loss<br>Members |
|-----------|--------------|------------------|------------------------|----------------|--------------------|----------------------|---------------------|--------------------------|-----------------------------|--------------------------|
| 2019-2020 | 0            | 1                | -1                     | 82             | 11                 | 12                   | 5                   | 110                      | 151                         | -41                      |
| 2020-2021 | 0            | 0                | 0                      | 50             | 0                  | 4                    | 11                  | 65                       | 166                         | -101                     |
| 2021-2022 | 0            | 3                | -3                     | 71             | 0                  | 14                   | 4                   | 89                       | 179                         | -90                      |
| 2022-2023 | 0            | 3                | -3                     | 91             | 1                  | 4                    | 21                  | 117                      | 153                         | -36                      |
| 2023-2024 | 0            | 1                | -1                     | 97             | 0                  | 10                   | 2                   | 109                      | 144                         | -35                      |
| Average   | 0            | 2                | -2                     | 78             | 2                  | 9                    | 9                   | 98                       | 159                         | -61                      |